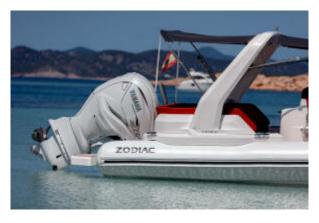

#### **Engine**

425 HP

- Bimini
- GPS plotter
- Fresh water shower
- Sink and faucet