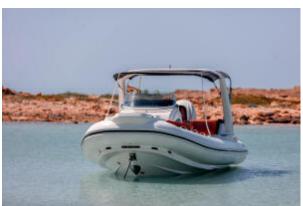

### Year

2022

- Electric windlass
- Vhf
- Cockpit table

#### Beam

3,10 m

#### Homeport

Marina Ibiza

- Bluetooth radio
- Probe
- Ice cooler

MAY

Price per day

820

JUNE

Price per day

925

JULY

Price per day

1150

**AUGUST** 

Price per day

1150

**SEPTEMBER** 

Price per day

1030

**OCTOBER** 

Price per day

910

#### **Conditions**

WITHOUT SKIPPER deposit of €3000, have the boat license, rental schedule 10 am to 7:30 pm

**WITH SKIPPER** the charter will be 8 hours starting at 11 a.m. with a maximum capacity of 11 people + skipper

Approximate consumption Formentera route €200

### **EXTRAS:**

• Skipper: €165 +21% VAT = €200 per day

Paddle surf: €60 per daySeascooter €100 per day

**METHOD OF PAYMENT:** 50% to book the boat, 50% at check in.

21% VAT included