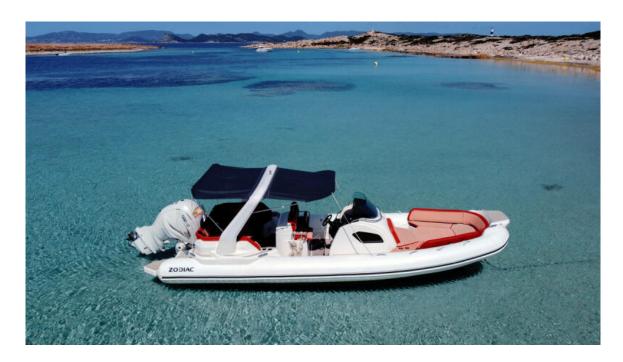

# **Zodiac Medline 9 (Bianca)**

#### **Engine**

425 HP

- Bimini
- GPS plotter
- Fresh water shower
- Sink and faucet

## Lenght

9.00m

#### Year

2022

- Electric windlass
- Vhf
- Cockpit table

#### Beam

3,10 m

#### Homeport

Marina Ibiza

- Bluetooth radio
- Probe
- Ice cooler

MAY

Price per day

820

JUNE

Price per day