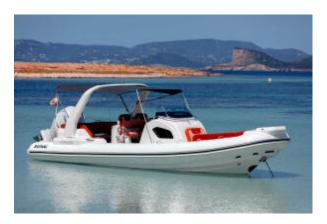

# **Zodiac Medline 9 (Bianca)**

#### **Engine**

425 HP

- Bimini
- GPS plotter
- Fresh water shower
- Sink and faucet

## Lenght

9.00m

#### Year

2022

- Electric windlass
- Vhf
- Cockpit table

#### Beam

3,10 m

#### Homeport

Marina Ibiza

- Bluetooth radio
- Probe
- Ice cooler

MAY

Price per day

820

JUNE

Price per day